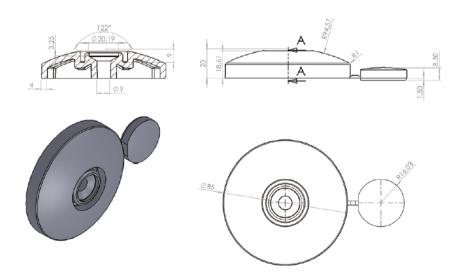

## **Properties:**

Siameter ca. 85mm

Dimensions of the screw Ø 7,5 mm x 212 mm

Weight 34,0 g / Fluo

42,2 g / Screw

Material Polypropylen, Copolymer, 100% recycelble

Color Green, blue

Breaking strain ISO 844 : > 100 Tonnen/m<sup>2</sup>